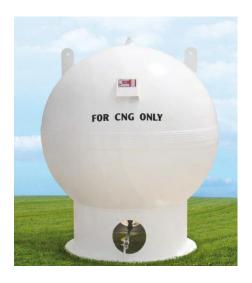

ASME Spheres –48" Inside Diameter. Manufactured and stamped per ASME Code, Section VIII, Division 2. Each sphere comes complete with one (1) 1" relief valve with isolation and bleed block, one (1) 1" service valve, and one (1) 1/2" drain valve. Each sphere is mounted on a skirt with a base plate, sand blasted, primed, top coated white, and stenciled "FOR CNG ONLY."